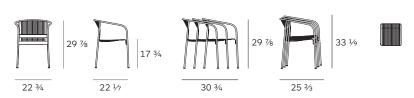

VELIT chair Björn Dahlström

Mod. 1800-40

Metal frame in tubular steel, seat and backrest in metal-wire powder coated in the colors ocean blue, moss green, olive green, concrete grey, white, black. Removable self-skinning integral polyurethane cushion in frame colors (except white). Plastic glides. Indoor and outdoor use.