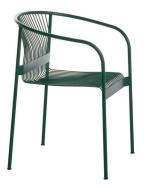

VELIT chair Björn Dahlström

Mod. 1800-40

Metal frame in tubular steel, seat and backrest in metal-wire powder coated in the colors ocean blue, moss green, olive green, concrete grey, white, black. Removable self-skinning integral polyurethane cushion in frame colors (except white). Plastic glides. Indoor and outdoor use.