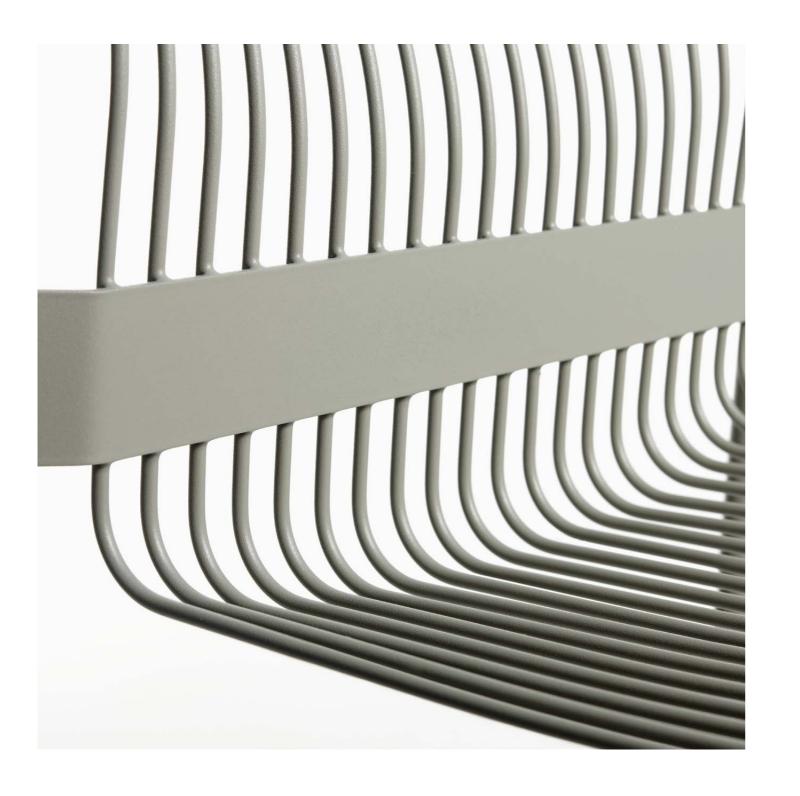

## Björn Dahlström

A combination of thin metal rods - each of them on their own being too fragile to cope with the given loads - is at the origin of the newest project for PLANK.

Björn Dahlström's special relationship with this material, developed through his continuous work regarding comfort and geometry has given life to a formal experiment that combines ergonomics as well as effective and recyclable materials. His background as a graphic designer explains Dahlström's interest in the graphic quality of his designs. Hence his ambition to always achieve a strong visual relation to the user of a specific product. In the case of VELIT chair Björn compares the shaping of the wires to drawing single lines that merge into elaborate shapes. As a matter of fact, the two-dimensional design draft presented a challenge on a three-dimensional, technical level as wires must be placed and welded with utmost precision and accuracy. PLANK, known for decades for the technical execution of timeless design icons at the highest level, has mastered this task with flying colors.