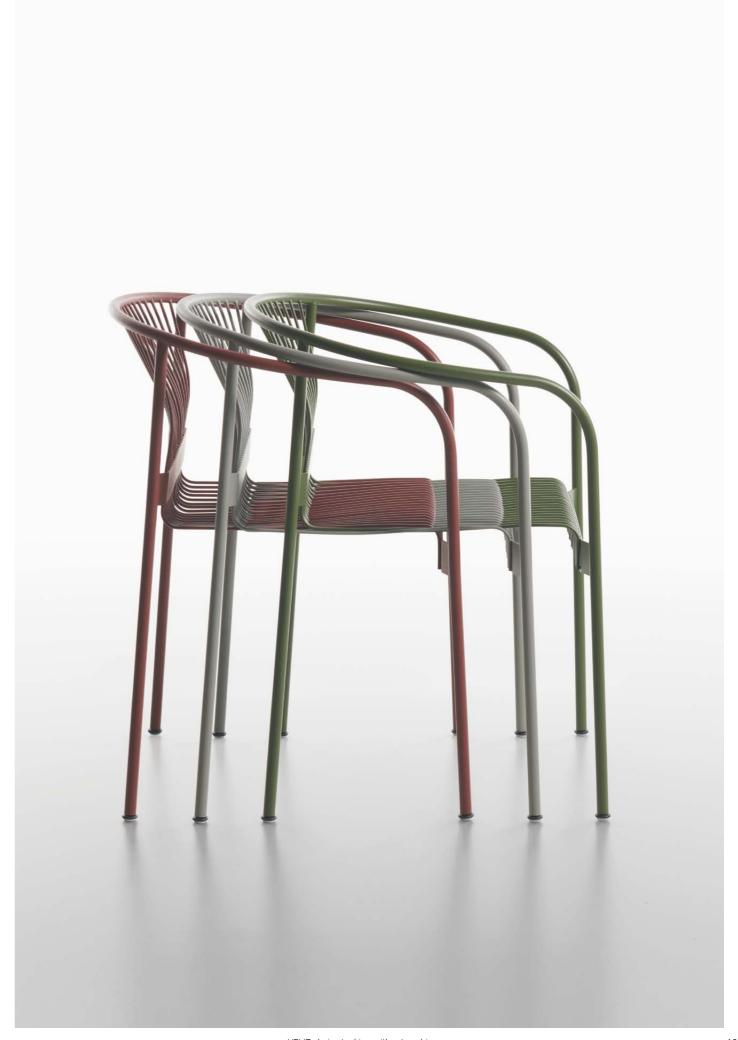

VELIT chair is destined as a stylish furniture item for indoors as well as for outdoors thanks to its weather-resistant consistency.

As an add-on, a cushion, specifically designed to enhance the chair, further increases the seating comfort and makes of VELIT chair an allrounder suitable for multiple application areas.