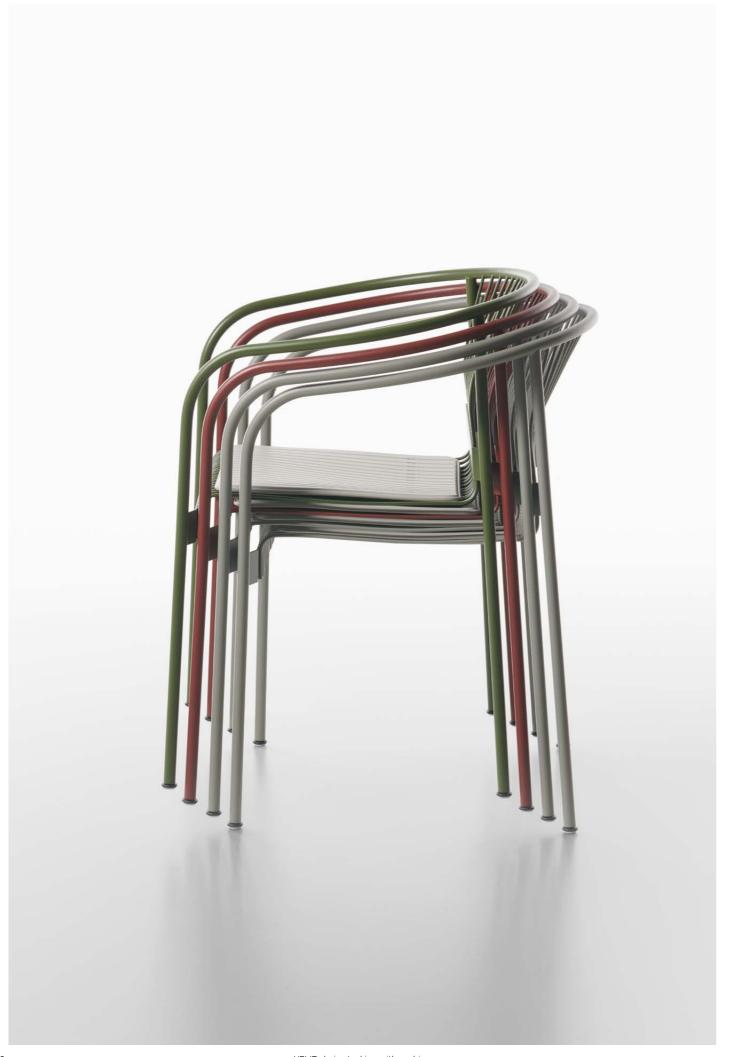

VELIT chair is destined as a stylish furniture item for indoors as well as for outdoors thanks to its weather-resistant consistency.

As an add-on, a cushion, specifically designed to enhance the chair, further increases the seating comfort and makes of VELIT chair an allrounder suitable for multiple application areas.