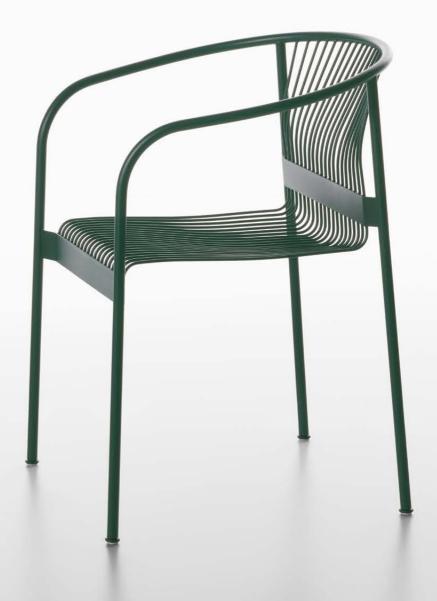

## Björn Dahlström

A combination of thin metal rods - each of them on their own being too fragile to cope with the given loads - is at the origin of the newest project for PLANK.

Björn Dahlström's special relationship with this material, developed through his continuous work regarding comfort and geometry has given life to a formal experiment that combines ergonomics as well as effective and recyclable materials. His background as a graphic designer explains Dahlström's interest in the graphic quality of his designs. Hence his ambition to always achieve a strong visual relation to the user of a specific product. In the case of VELIT chair Björn compares the shaping of the wires to drawing single lines that merge into elaborate shapes. As a matter of fact, the two-dimensional design draft presented a challenge on a three-dimensional, technical level as wires must be placed and welded with utmost precision and accuracy. PLANK, known for decades for the technical execution of timeless design icons at the highest level, has mastered this task with flying colors.

VELIT chair is destined as a stylish furniture item for indoors as well as for outdoors thanks to its weather-resistant consistency.

As an add-on, a cushion, specifically designed to enhance the chair, further increases the seating comfort and makes of VELIT chair an allrounder suitable for multiple application areas.

#### Mod. 1800-40

Mod. 1800-99

Metal frame in tubular steel, seat and backrest in metal-wire powder coated in the colors ocean blue, moss green, olive green, concrete grey, white, black. Removable self-skinning integral polyurethane cushion in frame colors (except white). Plastic glides. Indoor and outdoor use.