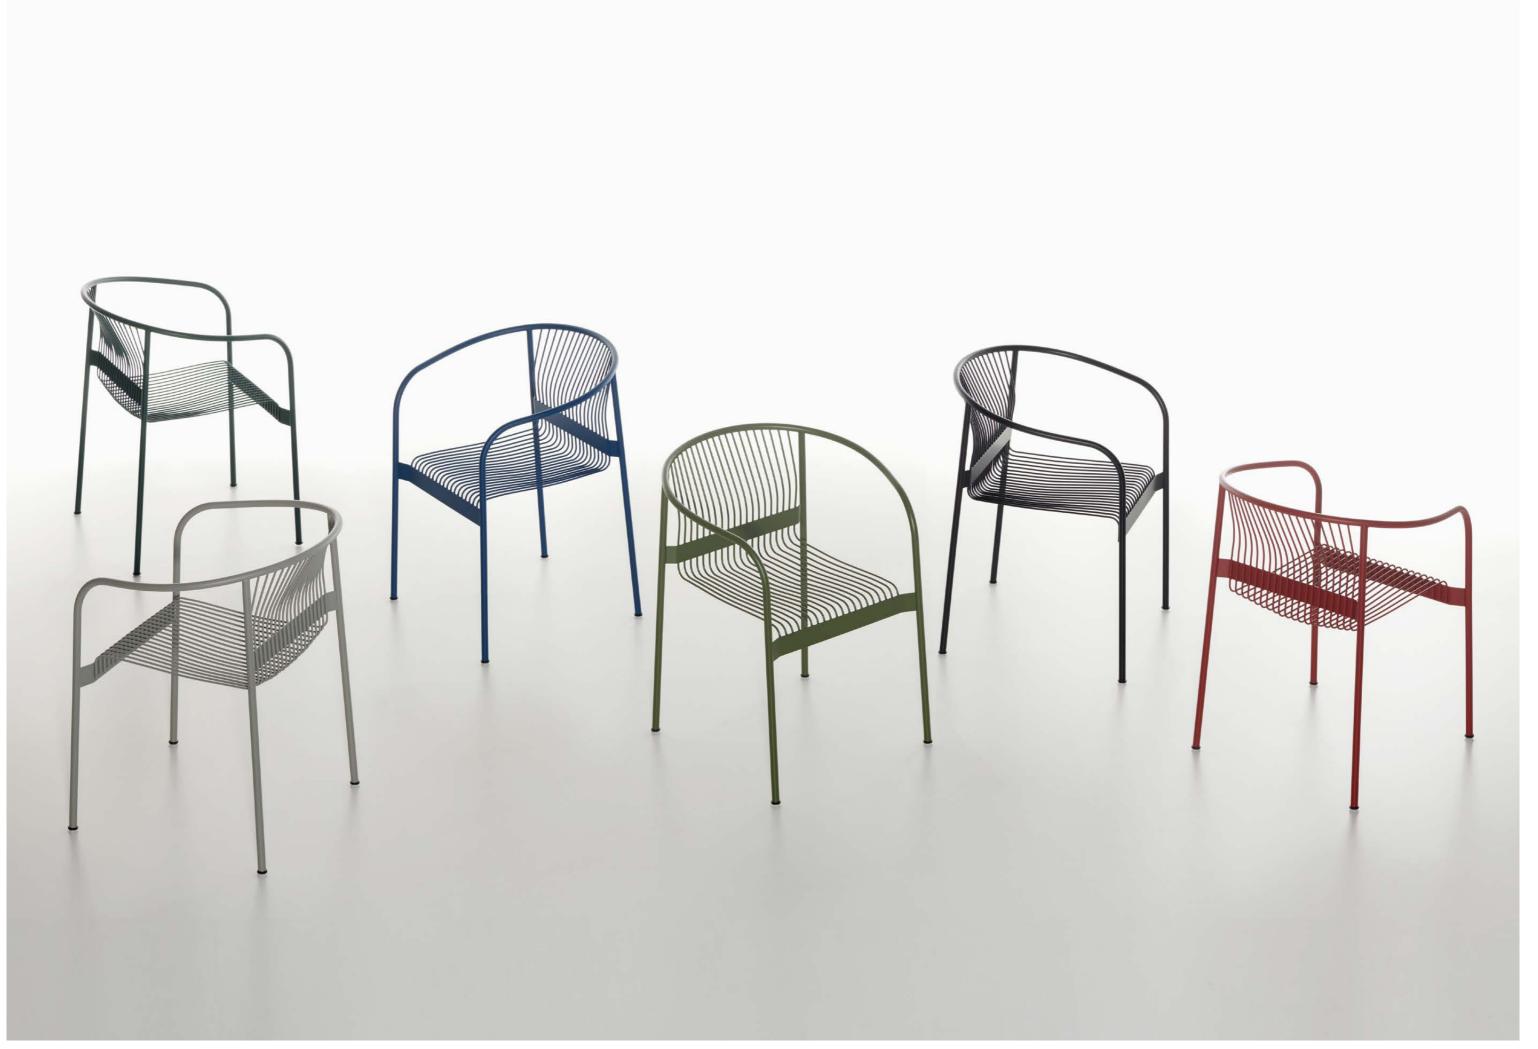

VELIT chair is destined as a stylish furniture item for indoors as well as for outdoors thanks to its weather-resistant consistency.

As an add-on, a cushion, specifically designed to enhance the chair, further increases the seating comfort and makes of VELIT chair an allrounder suitable for multiple application areas.

#### Mod. 1800-40

Mod. 1800-99

Metal frame in tubular steel, seat and backrest in metal-wire powder coated in the colors ocean blue, moss green, olive green, concrete grey, white, black. Removable self-skinning integral polyurethane cushion in frame colors (except white). Plastic glides. Indoor and outdoor use.