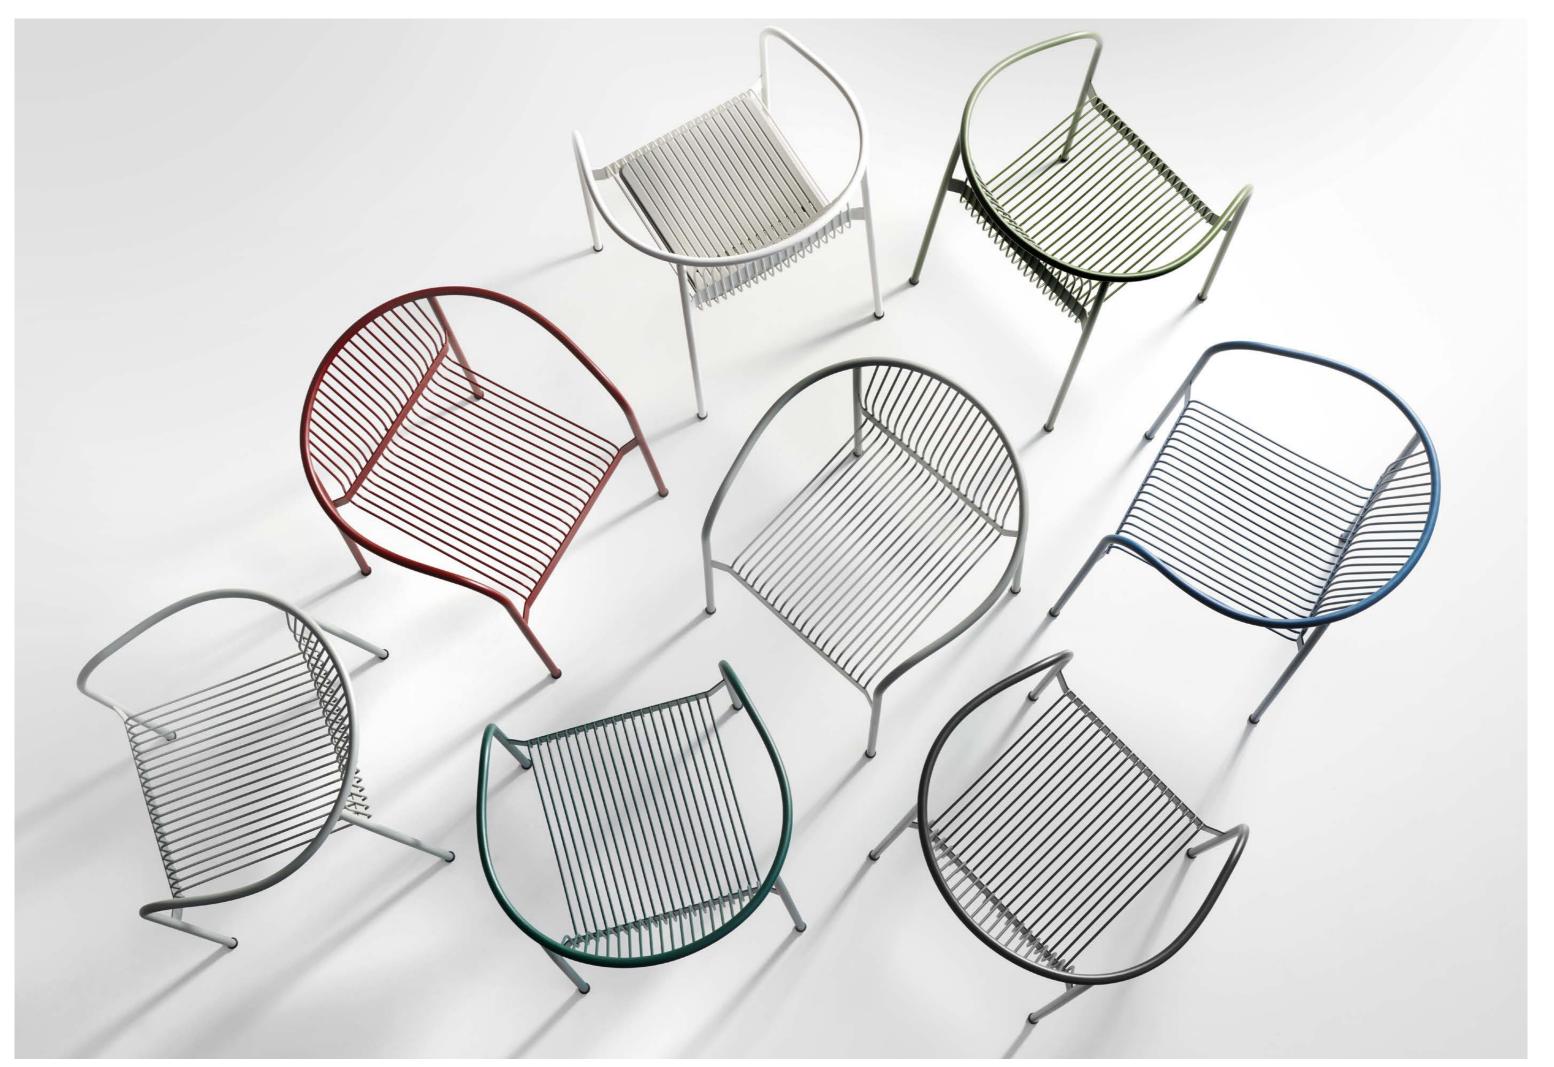

#### Mod. 1800-40

Mod. 1800-99

Metal frame in tubular steel, seat and backrest in metal-wire powder coated in the colors ocean blue, moss green, olive green, concrete grey, white, black. Removable self-skinning integral polyurethane cushion in frame colors (except white). Plastic glides. Indoor and outdoor use.