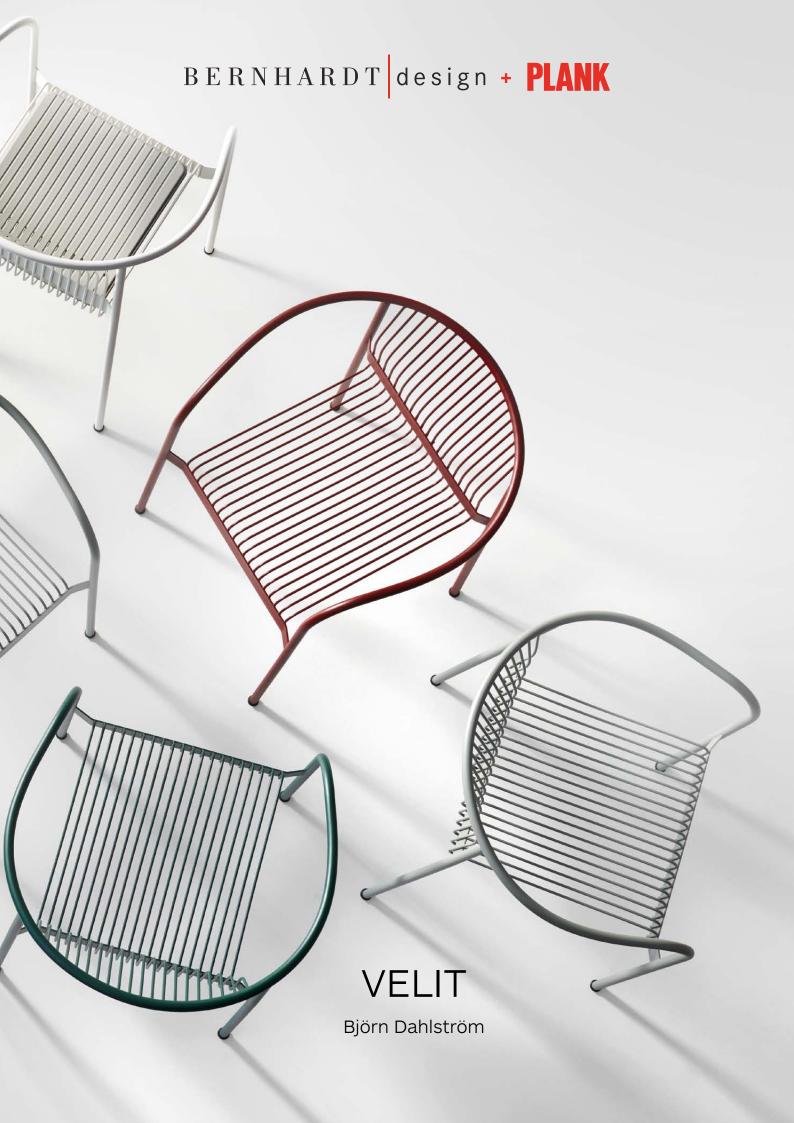

**VELIT** chair

Björn Dahlström

# **VELIT**

## Björn Dahlström

A combination of thin metal rods - each of them on their own being too fragile to cope with the given loads - is at the origin of the newest project for PLANK.

Björn Dahlström's special relationship with this material, developed through his continuous work regarding comfort and geometry has given life to a formal experiment that combines ergonomics as well as effective and recyclable materials. His background as a graphic designer explains Dahlström's interest in the graphic quality of his designs. Hence his ambition to always achieve a strong visual relation to the user of a specific product. In the case of VELIT chair Björn compares the shaping of the wires to drawing single lines that merge into elaborate shapes. As a matter of fact, the two-dimensional design draft presented a challenge on a three-dimensional, technical level as wires must be placed and welded with utmost precision and accuracy. PLANK, known for decades for the technical execution of timeless design icons at the highest level, has mastered this task with flying colors.