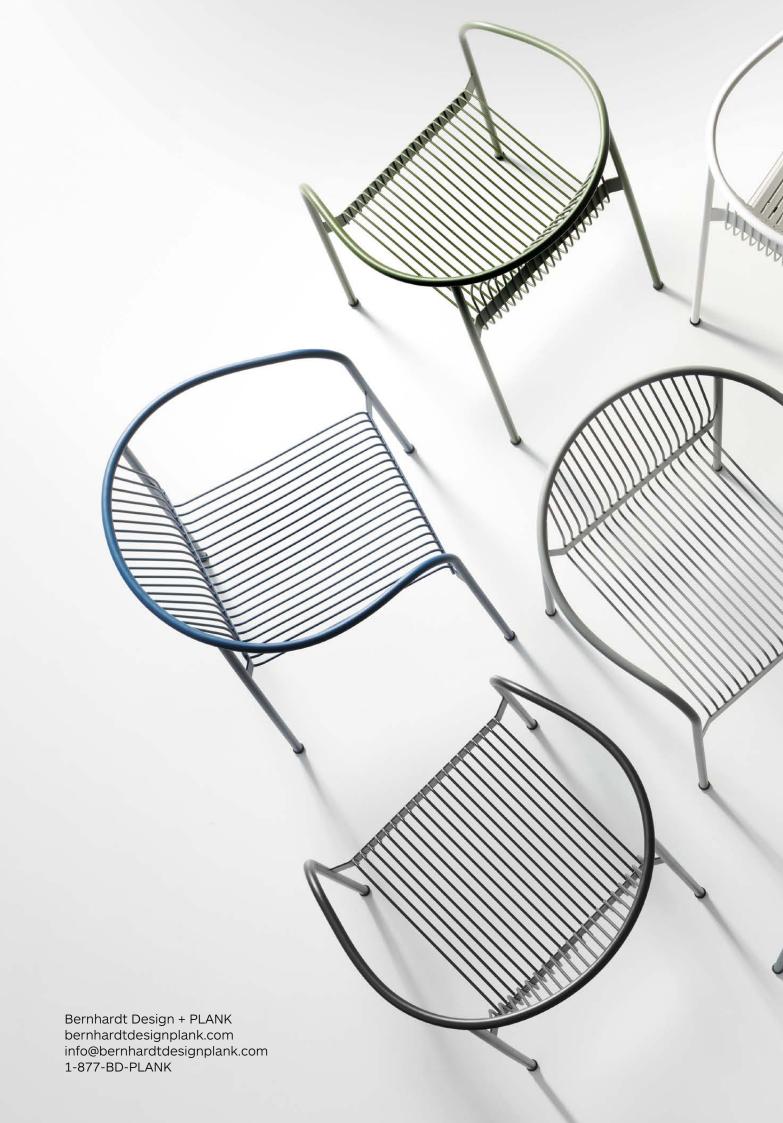

## Björn Dahlström

A combination of thin metal rods - each of them on their own being too fragile to cope with the given loads - is at the origin of the newest project for PLANK.

Björn Dahlström's special relationship with this material, developed through his continuous work regarding comfort and geometry has given life to a formal experiment that combines ergonomics as well as effective and recyclable materials. His background as a graphic designer explains Dahlström's interest in the graphic quality of his designs. Hence his ambition to always achieve a strong visual relation to the user of a specific product. In the case of VELIT chair Björn compares the shaping of the wires to drawing single lines that merge into elaborate shapes. As a matter of fact, the two-dimensional design draft presented a challenge on a three-dimensional, technical level as wires must be placed and welded with utmost precision and accuracy. PLANK, known for decades for the technical execution of timeless design icons at the highest level, has mastered this task with flying colors.

VELIT chair is destined as a stylish furniture item for indoors as well as for outdoors thanks to its weather-resistant consistency.

As an add-on, a cushion, specifically designed to enhance the chair, further increases the seating comfort and makes of VELIT chair an allrounder suitable for multiple application areas.

#### Mod. 1800-40

Mod. 1800-99

Metal frame in tubular steel, seat and backrest in metal-wire powder coated in the colors ocean blue, moss green, olive green, concrete grey, white, black. Removable self-skinning integral polyurethane cushion in frame colors (except white). Plastic glides. Indoor and outdoor use.