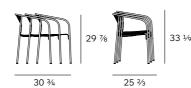

#### Mod. 1800-40

Mod. 1800-99

Metal frame in tubular steel, seat and backrest in metal-wire powder coated in the colors ocean blue, moss green, olive green, concrete grey, white, black. Removable self-skinning integral polyurethane cushion in frame colors (except white). Plastic glides. Indoor and outdoor use.