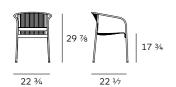

#### Mod. 1800-40

Mod. 1800-99

Metal frame in tubular steel, seat and backrest in metal-wire powder coated in the colors ocean blue, moss green, olive green, concrete grey, white, black. Removable self-skinning integral polyurethane cushion in frame colors (except white). Plastic glides. Indoor and outdoor use.