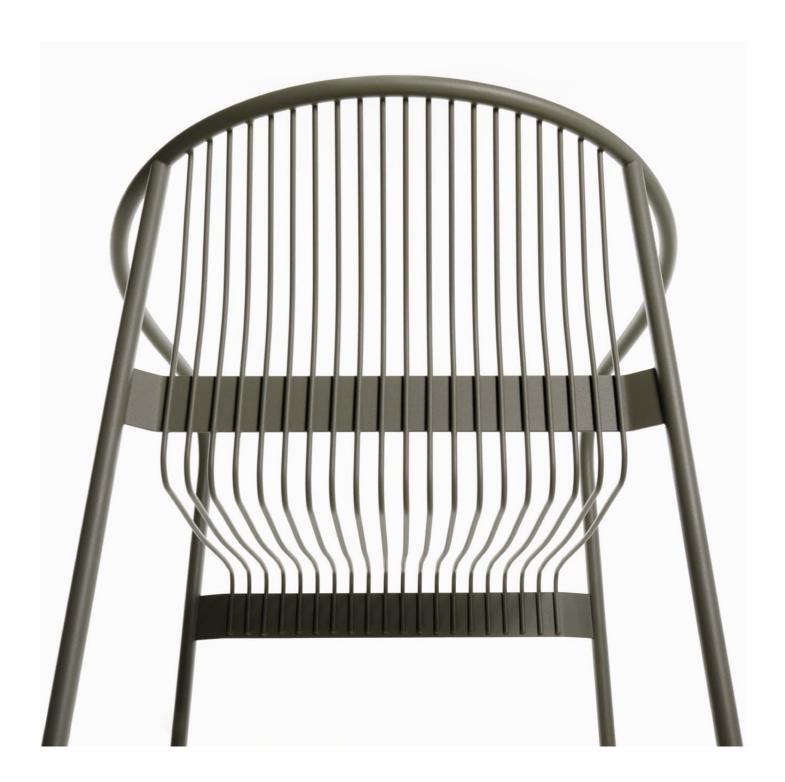

## Björn Dahlström

A combination of thin metal rods - each of them on their own being too fragile to cope with the given loads - is at the origin of the newest project for PLANK.

Björn Dahlström's special relationship with this material, developed through his continuous work regarding comfort and geometry has given life to a formal experiment that combines ergonomics as well as effective and recyclable materials. His background as a graphic designer explains Dahlström's interest in the graphic quality of his designs. Hence his ambition to always achieve a strong visual relation to the user of a specific product. In the case of VELIT chair Björn compares the shaping of the wires to drawing single lines that merge into elaborate shapes. As a matter of fact, the two-dimensional design draft presented a challenge on a three-dimensional, technical level as wires must be placed and welded with utmost precision and accuracy. PLANK, known for decades for the technical execution of timeless design icons at the highest level, has mastered this task with flying colors.

VELIT chair is destined as a stylish furniture item for indoors as well as for outdoors thanks to its weather-resistant consistency.

As an add-on, a cushion, specifically designed to enhance the chair, further increases the seating comfort and makes of VELIT chair an allrounder suitable for multiple application areas.