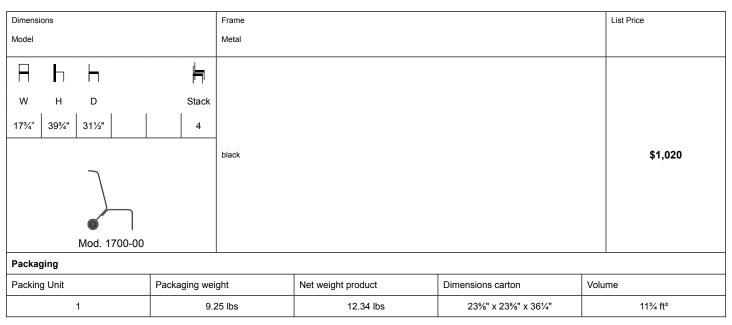

## **Transport trolley**

| model                                 | seat shell and frame | fabric | glides   | optional transport trolley |
|---------------------------------------|----------------------|--------|----------|----------------------------|
|                                       | AN ash natural       | COM/G1 | Standard |                            |
|                                       | AC ash chalk         | G2     | FT felt  |                            |
|                                       | AW ash walnut        | G3     |          |                            |
|                                       | AB ash black         | G4     |          |                            |
|                                       | AG ash grey          | G5     |          |                            |
| 1   4   1   5   -   2   0   -   9   9 |                      |        |          | 1   7   0   0   -   0   0  |